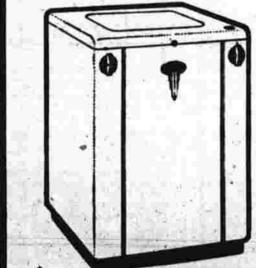

# You can get

IMMEDIATE DELIVERY

BLACKSTONE Automatic Manufactured by America's WASHER Oldest Washer Manufacturer

The PERFECTED AUTOMATIC originally introduced in 1939

AGITATOR ACTION The proven washing principle used for years by most leading manufacturers.

NO VIBRATION No bolts or special foundations. Can be installed anywhere in the home.

AGITATED-FLUSH THREE WAY RINSE

HAS BEEN FULLY HOME-TESTED

The familiar agitator washing action is most effective — Wash goes in through the top to avoid stooping — The Powerful rinse removes any residual soap or soil — High speed spin extracts moisture very thoroughly — Controls are mechanical with no delicate devices to get out of order — Install it anywhere, kitchen, laundry or even bathroom.