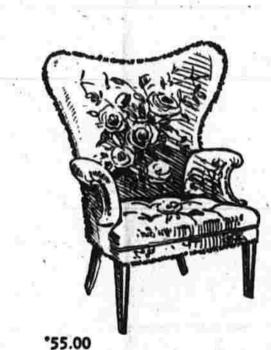

GAINSBOROUGH CHAIR . . . (Reg. U. S. Pat. Off.) A graceful fan back of Eighteenth Century inspiration. Takes little space in a small room; excellent in pairs for the large one. The gaily printed cretomes add sparkling notes to color schemes. \$55.00 each, a pair for \$99.00