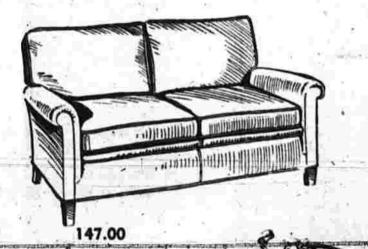

LOVE SEAT . . . Perfect for the room with no wallspace for a full size sofa. Used in the extra large room as an auxiliary to the davenport. The Lawson, fashioned after its full size counterpart, offers deep lounging comfort. In dusty rose checked texture cover, 147,00